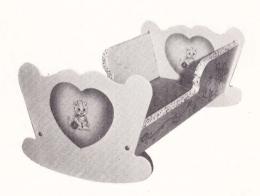

### DOLL'S CRADLE. (FULL SIZE)

Suitable for 23" doll. Strongly made. Available in pink or blue and beautifully decorated in gold paint. Individually packed in polythene bag. Assembled ready for display.