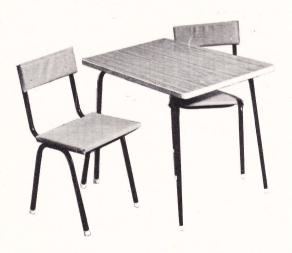

### LAMINATED TABLE AND CHAIRS.

Tubular Steel (5/8") frame. Table top: 24" x 16". Padded chairs to match various woodgrain coloured table.