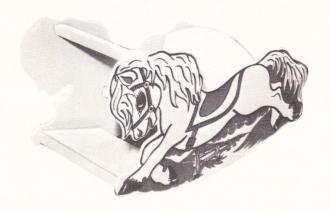

### ROCKAWAY HORSE or SWAN DESIGN.

Available in pink or blue, professionally silk-screened decorated in two colours. Individually packed an polythene bag and assembled ready for display.