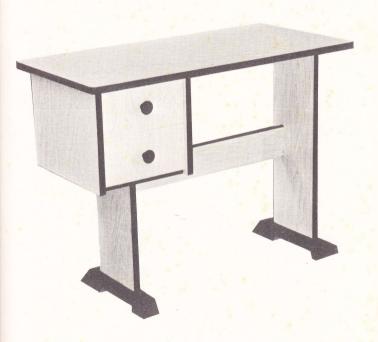

### STUDENT DESK.

Full sized desk, top: 36" x 18". Two large drawers. Made of the highest quality material: plastic laminated board (CORINITE) Price.....