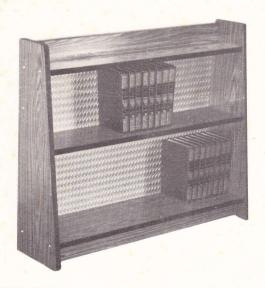

lastic bag, assembled ready for display.

# YOUR SUPPLIER



### TUBULAR TABLE AND CHAIRS.

Tubular Steel (5/8'') frame. Table top: 24" x 16". Attractively coloured in pink or blue. Price.....



### LAMINATED TABLE AND CHAIRS.

Tubular Steel (5/8") frame. Table top: 24" x 16". Padded chairs to match various woodgrain coloured table.

# N.E.S. TOY

## for

| V. |              |        |
|----|--------------|--------|
| *  | PROFESSIONAL | DESIGN |

| <b>*</b> SKILLED WORKMANSH | HIP |
|----------------------------|-----|
|----------------------------|-----|





\* AUSTRALIAN MADE

**X** QUICK TURNOVER



### DESK AND STOOL.

Lift up lid desk. 24" x 20" top surface. Height: Made of the highest quality material: plastic laminated board (CORINITE). Complete with matching stool.

Price.....



### BOOKSHELF.





### STUDENT DESK.

Full sized desk, top: 36" x 18". Two large drawers. Made of the highest quality material: plastic laminated board (CORINITE) Price.....