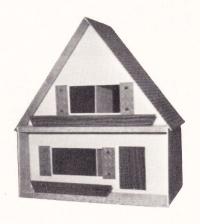

### DOLL'S HOUSE.

Overall size; width: 22" height: 24" depth: 12" Attractively coloured. Supplied in a plastic bag, assembled ready for display.