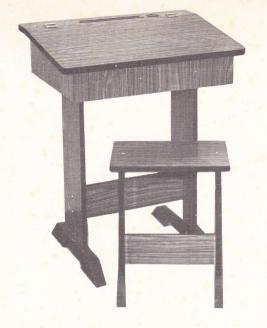

### DESK AND STOOL.

Lift up lid desk. 24" x 20" top surface. Height: Made of the highest quality material: plastic laminated board (CORINITE). Complete with matching stool.

Price.....