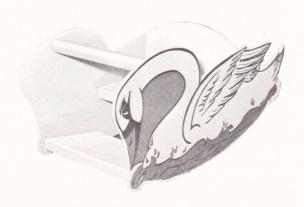

### ROCKAWAY HORSE or SWAN DESIGN.

Available in pink or blue, professionally silk-screened decorated in two colours. Individually packed an polythene bag and assembled ready for display.