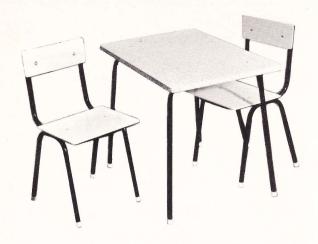

### TUBULAR TABLE AND CHAIRS.

Tubular Steel (5/8'') frame. Table top: 24" x 16". Attractively coloured in pink or blue. Price.....