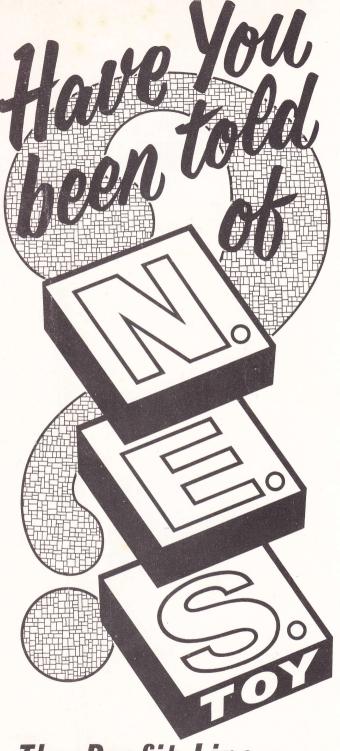

### BLACKBOARD No. 1.

Height: 24". Board: 14" x 12". Strongly made with alphabet and numbers silk-screened. Packed in bundles of 10 Price......