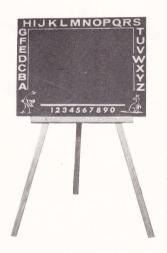

### GARAGE.

Base: 18" x 12". Roof parking. Two celluloide windows. Attractively coloured. Packed in plastic bag.

Price.....