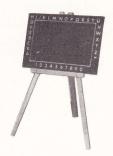

### BLACKBOARD No. 2.

Height: 32". Board: 18" x 14". Strongly made with alphabet and numbers silk-screened. Packed in bundles of 6.